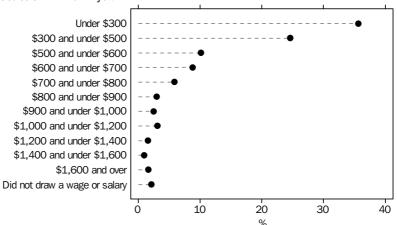

Weekly earnings in main job

DISTRIBUTION OF WEEKLY EARNINGS IN MAIN JOB, By full-time status in main job

DISTRIBUTION OF WEEKLY EARNINGS IN MAIN JOB, By part-time status in main job

As would be expected, the distribution of weekly earnings of part-time employees is concentrated at the lower end with 60% earning under \$500 per week. For full-time employees, 56% earn \$1,000 or more per week.