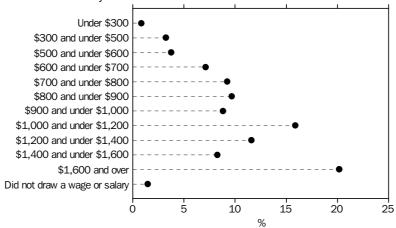

Weekly earnings in main job

DISTRIBUTION OF WEEKLY EARNINGS IN MAIN JOB, By full-time status in main job

DISTRIBUTION OF WEEKLY EARNINGS IN MAIN JOB, By part-time status in main job

As would be expected, the distribution of weekly earnings of part-time employees is concentrated at the lower end with 60% earning under \$500 per week. For full-time employees, 56% earn \$1,000 or more per week.