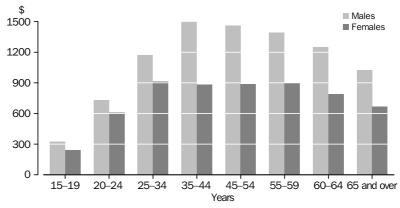

#### MEAN WEEKLY EARNINGS IN MAIN JOB (a), By age and sex

(a) For more information see paragraphs 19 and 20 of the Explanatory Notes.

The mean weekly earnings for employees in their main job in August 2010 was \$1,218 for males and \$805 for females. Males aged 35–44 years had the highest mean weekly earnings at \$1,500, whilst for females, it was those aged 25–34 years at \$912. The mean weekly earnings in the main job were higher for males than for females in every age group. The greatest difference in mean weekly earnings between male and female employees was for those aged 35–44 years (a difference of \$620 per week), while the smallest difference, \$84, was for those aged 15–19 years.