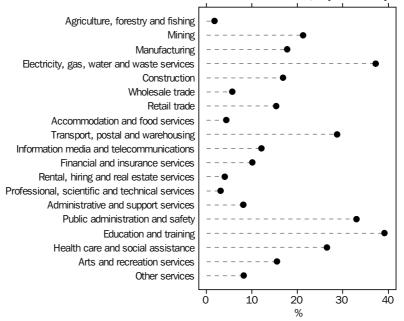

### PROPORTION OF TRADE UNION MEMBERSHIP(a), By industry

(a) In main job.

Employees in the Education and training industry Division had the highest proportion of trade union membership in their main job (39%), followed by Electricity, gas, water and waste services (37%). The industry Division with the lowest proportion of trade union membership in their main job was Agriculture, forestry and fishing (2%).